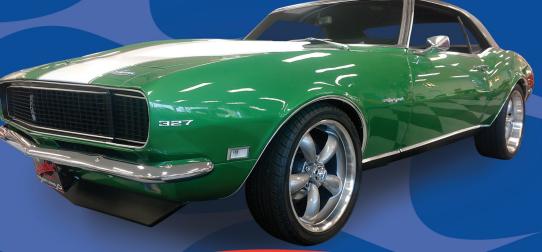

### Don't Miss Your Chance To Drive Away In The

## CTC RAFFLE CAR





# 1968 Chevrolet Camaro

#### 

### Drawing Sunday, Oct. 7, 2018

#### Raffle Tickets Order Form Order by August 15, 2018

| TOTAL                                                                        | \$ |
|------------------------------------------------------------------------------|----|
| or Raffle Car Tickets 3 for \$25 (Raffle Car Stubs are filed at CTC office.) | \$ |
| Raffle Car Tickets at \$10.00 each                                           | \$ |

| DO NOT SEND CASH • MAKE CHECKS PAYABLE TO CRUISIN' THE COAST                        |
|-------------------------------------------------------------------------------------|
| □ Check □ Money Order □ VISA □ MasterCard®                                          |
| Card#: